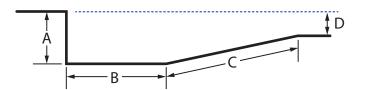

#### INCLINE

| DIM. A | inche |
|--------|-------|
| DIM. B | inche |
| DIM. C | inche |
| DIM. D | inche |

\*Measure from the dock face, not the dock bumpers