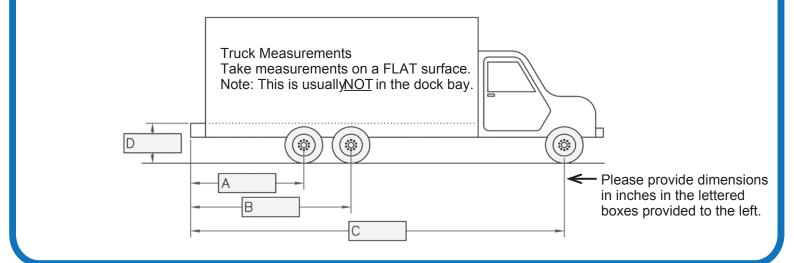

#### **Worksheet and Questionnaire**

Please provide the dimensions requested below for the vehicles you service. If you service both types of trucks, please provide the dimensions for both.

Take all measurements with the vehicle parked on a flat surface. NOTE: This is usually NOT the dock bay.

Please provide all applicable information, as it is needed to build the correct size of wheel riser for your application.

Truck Type 1: Semi-Trailer Truck

Dimension F is only needed if there is no truck present