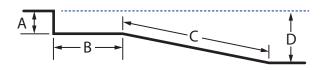

#### **Worksheet and Questionnaire**

Please provide the dimensions requested below for the vehicles you service. If you service both types of trucks, please provide the dimensions for both.

Take all measurements with the vehicle parked on a flat surface. NOTE: This is usually NOT the dock bay.

Please provide all applicable information, as it is needed to build the correct size of wheel riser for your application.

Truck Type 1: Semi-Trailer Truck

Dimension F is only needed if there is no truck present