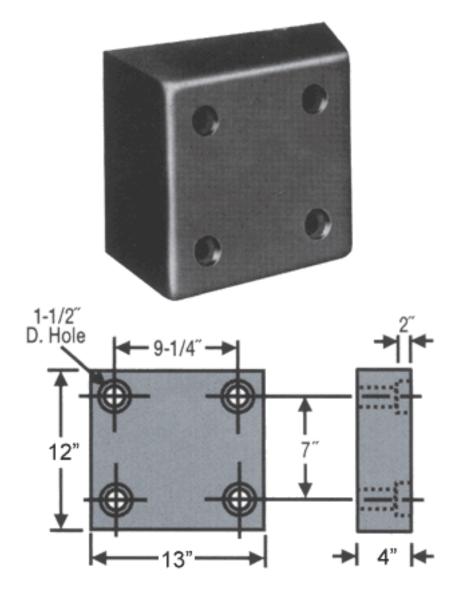

## Material/Thickness

Manufactured from fiber reinforced prime rubber containing nylon and polyester. Modes varying in thickness from 2" to 6". All bumpers have impact recovery (ASTM 1170) of 95% with a durometer reading of 80 plus or minus 5.

Tensil strength: 950-1505 PSI

All models have pre-drilled, countersunk mounting holes for easy installation, and are drilled to accept 3/4" anchor bolts.

## Installation

Installation is easy- 3/4" anchor bolts are mounted through pre-drilled holes into dock.