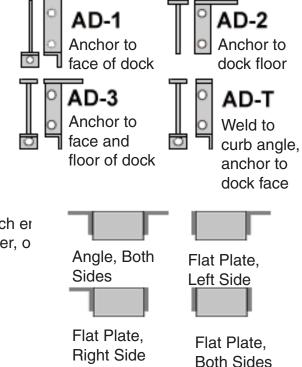

## Installation

Structural mounting angles permit welded installations or provide bolting through steel

### Extra Length bumpers must be supported in the center. You will need to specify one of these anchorage devices when placing your order.

Bumpers may be ordered with angles or flat plates at each er Use a flat plate for mounting bumper next to a dock leveler, o where the space is to tight to allow the use of angles. Note: When using the flat plate, it is welded to the dock. Loading Dock Supply 1-740-747-2298 www.loadingdocksupply.com