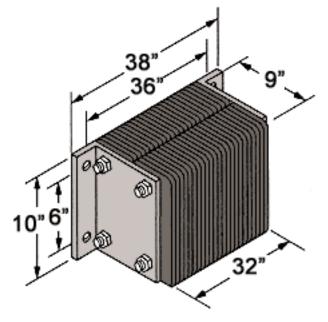

# Laminated Dock Bumpers

B910-36-A

9" X 10" X 36"

#### Material/Thickness

Fabric reinforced rubber pads cut from selected recycled truck tires. Rubber pads laminated between structural steel angles and secured with 3/4" steel tie rods.